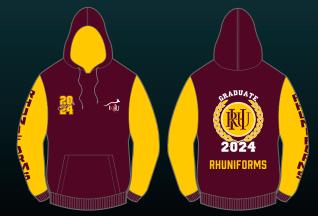

**Pullover Hoodie -** HO-FJO1 Pullover style hoodie 310gsm fleece. Kangaroo front pocket.