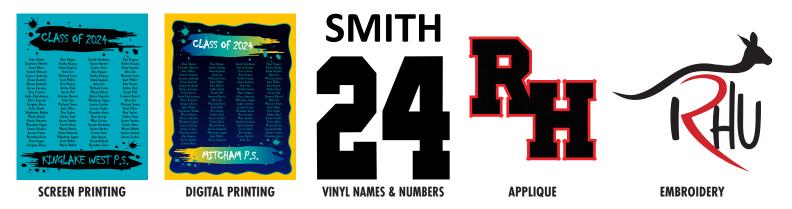

#### **SCREEN PRINT DESIGNS -**

Single colour screen prints (artwork set up fees apply). Vinyl name and number options available to personalise your garments (Additional cost applies)