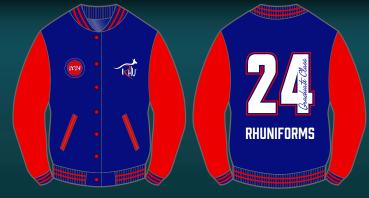

# PREMIUM GRADUATION RANGE - JACKETS/HOODIES MINIMUM OF 50 APPLIES. 100+ BEST PRICE

Wool Blend Jacket with leather look sleeve - JK-FJ03 Fully lined wool blend jacket 550gsm with contrast faux leather sleeves. Press stud closures. Contrast knitted striped collar, cuffs and waistband. 2 x welt pockets

**Fleecy Jacket -** JK-FJ01 Fully lined fleecy jacket 310gsm with press stud closures. Contrast knitted striped collar, cuffs and waistband. Matching or contrast sleeves available. 2 x welt pockets

\*Internal garment printing available on lined garments at additional cost

#### Wool Blend Jacket - JK-FJ02

Fully lined wool blend jacket 550gsm with press stud closures. Contrast knitted striped collar, cuffs and waistband. Matching or contrast sleeves available. 2 x welt pockets.