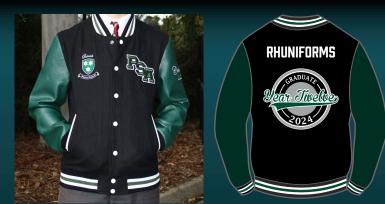

# PREMIUM GRADUATION RANGE - JACKETS/HOODIES MINIMUM OF 50 APPLIES. 100+ BEST PRICE

Wool Blend Jacket with leather look sleeve - JK-FJ03 Fully lined wool blend jacket 550gsm with contrast faux leather sleeves. Press stud closures. Contrast knitted striped collar, cuffs and waistband. 2 x welt pockets

**Fleecy Jacket -** JK-FJ01 Fully lined fleecy jacket 310gsm with press stud closures. Contrast knitted striped collar, cuffs and waistband. Matching or contrast sleeves available. 2 x welt pockets

\*Internal garment printing available on lined garments at additional cost

#### Wool Blend Jacket - JK-FJ02

Fully lined wool blend jacket 550gsm with press stud closures. Contrast knitted striped collar, cuffs and waistband. Matching or contrast sleeves available. 2 x welt pockets.

#### PREMIUM RANGE DESIGNS AVAILABLE