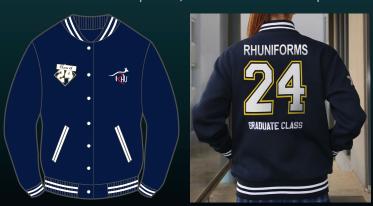

# PREMIUM GRADUATION RANGE - JACKETS/HOODIES MINIMUM OF 50 APPLIES. 100+ BEST PRICE

Wool Blend Jacket with leather look sleeve - JK-FJ03 Fully lined wool blend jacket 550gsm with contrast faux leather sleeves. Press stud closures. Contrast knitted striped collar, cuffs and waistband. 2 x welt pockets

**Fleecy Jacket -** JK-FJ01 Fully lined fleecy jacket 310gsm with press stud closures. Contrast knitted striped collar, cuffs and waistband. Matching or contrast sleeves available. 2 x welt pockets

\*Internal garment printing available on lined garments at additional cost

#### Wool Blend Jacket - JK-FJ02

Fully lined wool blend jacket 550gsm with press stud closures. Contrast knitted striped collar, cuffs and waistband. Matching or contrast sleeves available. 2 x welt pockets.

#### PREMIUM RANGE DESIGNS AVAILABLE