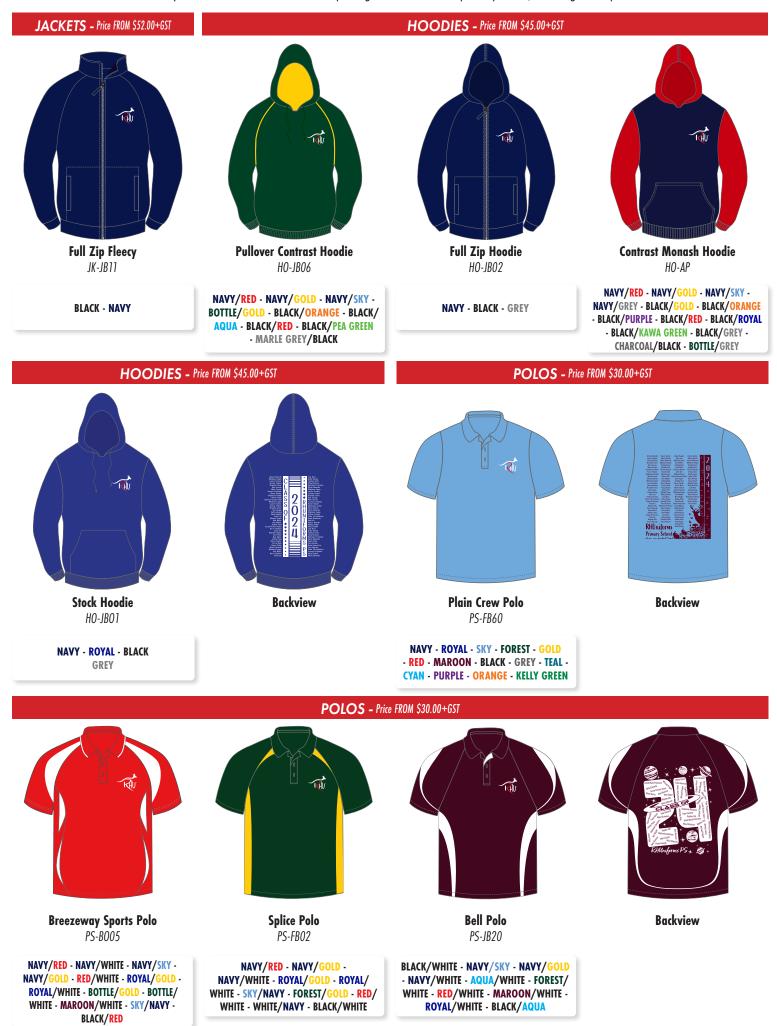

#### **SCREEN PRINT DESIGNS -**

Single colour screen prints (artwork set up fees apply). Vinyl name and number options available to personalise your garments (Additional cost applies)

#### GRADUATION