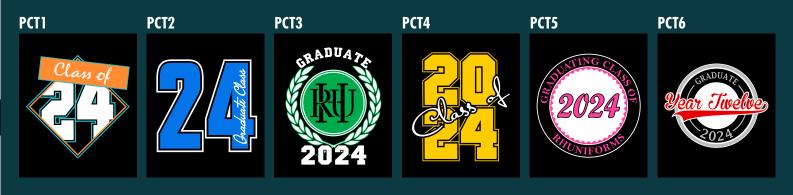

eve - JK-FJ03 Fully lined wool blend jacket 550gsm with contrast faux leather sleeves. Press stud closures. Contrast knitted striped collar, cuffs and waistband. 2 x welt pockets



**Fleecy Jacket -** JK-FJ01 Fully lined fleecy jacket 310gsm with press stud closures. Contrast knitted striped collar, cuffs and waistband. Matching or contrast sleeves available. 2 x welt pockets

\*Internal garment printing available on lined garments at additional cost



#### Wool Blend Jacket - JK-FJ02

Fully lined wool blend jacket 550gsm with press stud closures. Contrast knitted striped collar, cuffs and waistband. Matching or contrast sleeves available. 2 x welt pockets.



**Pullover Hoodie -** HO-FJO1 Pullover style hoodie 310gsm fleece. Kangaroo front pocket.

#### PREMIUM RANGE DESIGNS AVAILABLE



# **QUERIES?**

Contact us on 1800 002 909 Email: customerservice@rhuniforms.com.au or contact your Account Manager