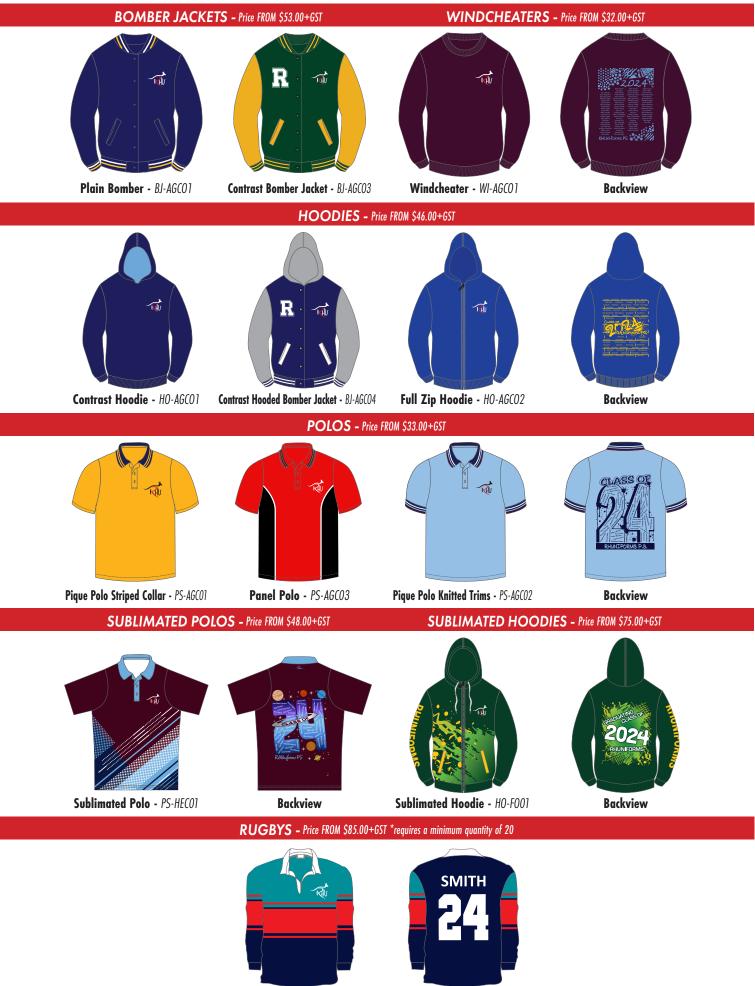

#### **SCREEN PRINT DESIGNS -**

Single colour screen prints (artwork set up fees apply). Vinyl name and number options available to personalise your garments (Additional cost applies)

#### GRADUATION